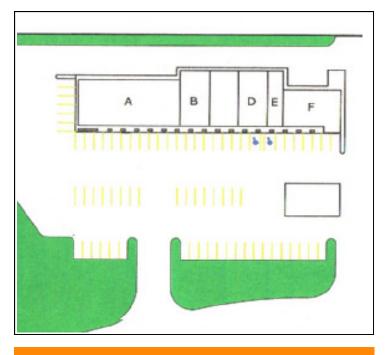

## **Eagle Highlands Shops**

Affordable space, conveniently located

- 1,800 sf available.
- 1,595 sf available.
- 1,200 sf available.
- Excellent location
- Near I-465 access.

Eagle Highlands Shops is located on the northwest side of Indianapolis, Indiana just off Eagle Creek Parkway, a busy thoroughfare. This mixed-use area boasts the largest freestanding physical rehabilitation hospital in the Midwest, along with numerous medical offices and single-family neighborhoods. Current tenants of Eagle Highlands Shops include a bar/restaurant, liquor store, beauty salon, barber, and availability for office or retail use. The property is immaculately maintained and has local ownership.