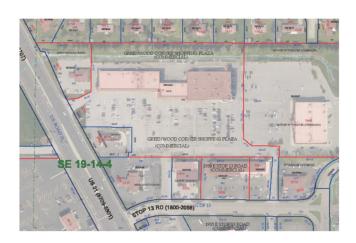

## **Greenwood Corner Shops**

Prime retail space along a major shopping thoroughfare

- 10,370 SF End Cap 3,625 SF Both are divisible to 1,200 SF
- Located on US 31 South in Greenwood
- Signage Available
- 295 Parking Spaces

Greenwood Corner Shops is located adjacent to Community South Hospital campus on US 31 and just North of the Greenwood Park Mall, a super-regional mall owned by Simon Property Group. A busy shopping district south of Indianapolis, Indiana, this area boasts a daily traffic count of over 50,000. This market boasts over 150,000 trade area households with a median income in excess of \$65,000. Current tenants of the Greenwood Corner Shops include a Center for Orthopedic, Citi financial, Sylvan Learning, Paul Mitchell The School, Kabuto's Japanese steakhouse, and M&I Bank. The property is locally owned and managed.